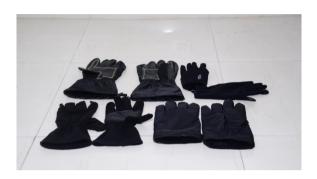

# MODULAR GLOVES and GLOVES OUTER & GLOVES INNER

Specification No. MGO Br. RFI. DTD 31.07.2018

### INTRODUCTION:

Modular Gloves is Mountaineering Equipment issued to troops:

- Operating in snow bound mountains and glaciated terrain.
- For protection against extreme cold climate due to high altitude, snow bound, Glaciated and wind chill factors.

### SALIENT FEATURES:

- Three Layered.
- Provide adequate protection and warmth in glaciated regions at temperatures up to minus 50° C and wind speed up to 40 Km/hr.
- Free from any kind of toxicity and be usable for 36 hours without any allergic sensation to the skin.