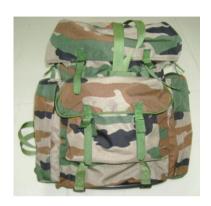

## Pack with Aluminium Frame

Specification No. IND/TC/1550

## INTRODUCTION:

Backpack mounted on the Aluminium Alloy Frame, open at the top with cover closed by Nylon Tapes and Buckles. Provided with one front and two side pockets with cover having arrangements for closing. Shoulder straps with Latex foam cushion.